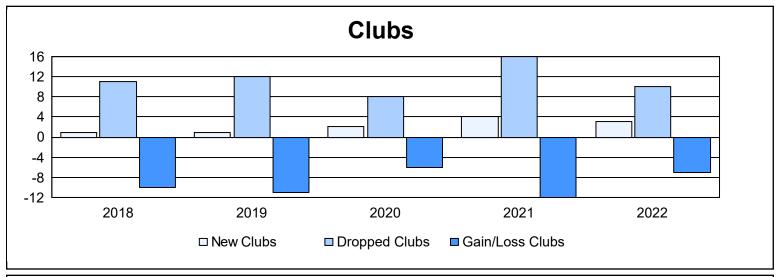

| Year      | New<br>Clubs | Dropped<br>Clubs | Gain/<br>Loss<br>Clubs | New<br>Members | Charter<br>Members | Reinstate<br>Members | Transfer<br>Members | Total<br>Member<br>Added | Total<br>Members<br>Dropped | Gain/<br>Loss<br>Members |
|-----------|--------------|------------------|------------------------|----------------|--------------------|----------------------|---------------------|--------------------------|-----------------------------|--------------------------|
| 2017-2018 | 1            | 11               | -10                    | 836            | 37                 | 36                   | 76                  | 985                      | 1,462                       | -477                     |
| 2018-2019 | 1            | 12               | -11                    | 731            | 38                 | 48                   | 34                  | 851                      | 1,181                       | -330                     |
| 2019-2020 | 2            | 8                | -6                     | 583            | 58                 | 56                   | 48                  | 745                      | 1,149                       | -404                     |
| 2020-2021 | 4            | 16               | -12                    | 537            | 103                | 34                   | 69                  | 743                      | 1,271                       | -528                     |
| 2021-2022 | 3            | 10               | -7                     | 857            | 89                 | 46                   | 48                  | 1,040                    | 1,163                       | -123                     |
| Average   | 2            | 11               | -9                     | 709            | 65                 | 44                   | 55                  | 873                      | 1,245                       | -372                     |